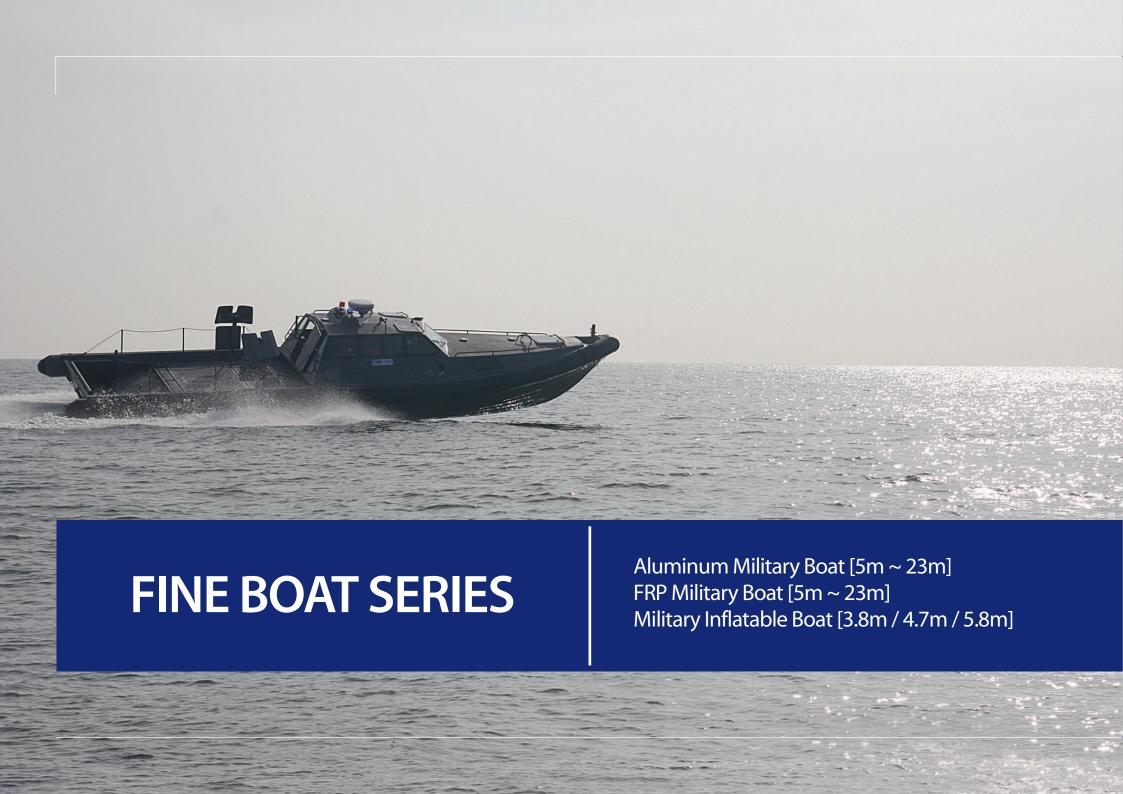

Material – Aluminum / FRP / Rubber
Size – 5m ~ 23m
Main Customer – Navy / Coastguard / Marine / Army / Maritime Police etc.
Main Purpose – Mission / Surveillance / Patrol / Life Saving & Rescue

#### FINE BOAT SPECIAL FEATURES