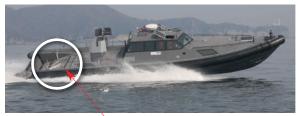

Material – Aluminum / FRP / Rubber
Size – 5m ~ 23m
Main Customer – Navy / Coastguard / Marine / Army / Maritime Police etc.
Main Purpose – Mission / Surveillance / Patrol / Life Saving & Rescue

#### FINE BOAT SPECIAL FEATURES