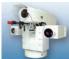

#### **Naval RCWS Application**

#### :: Standard Caliber

5.56mm / 7.62mm / 12.7mm / 40mm

\* Other Caliber is applicable as per request.

Universal mounting system with Pin / Block