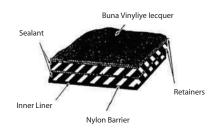

#### **Gas Mask / CBRNE Clothes**

Monocular

Voice Amplifier

Binocula

Vision Correction System

**Carrying Bag** 

Approved NFPA 1991: 2005 for Chemical Protective Suit

#### **Heat Proximity Clothes**

Over 90% of High Heat due to strong flame

#### Newly adopted Aluminum Coating Method

• Lower weight and Softer fabric for more efficient operation

#### Fabric composition

• Aluminized heat resistant fabric, middle layer, felt, and inner