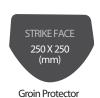

357 Sig         | 1430 ft/s                             |
| LevelIII  | 7.62mm NATO 148 gr.               |                 |                                       |
|           | (.308 Caliber) FMJ                | 7.62mm(308 Cal) | 2780 ft/s                             |
| LevelIV   | 30.06 166 gr.                     |                 | 2880 ft/s                             |
|           | (.30 Caliber) M2AP Armor Piercing | 30.06mm(30 Cal) |                                       |

#### **BULLET PROOF HELMET [NIJ Level IIIA]**









PASGT ACH/MICH

MICH HIGHCUT with Picatinny rails & NV bracket

CROATIAN/GERMAN STYLE

#### BULLET PROOF VEST [NIJ Level II~IIIA]











Basic Type

VIP Type

MOLLEType

Combat Type Quick Release Type

#### BULLET PROOF PLATE [NIJ Level III~IV]















#### Anti Riot Protection Suit / Helmet













Anti Riot Protection Suit

Anti Riot Helmet

#### **Anti Riot Baton / Shield**







Anti Riot Shield

#### **Electric Baton / Stun Gun**







Stun Gun

#### **Duty Belt / Handcuffs**



**Duty Belt** 





Srandard steel single ratchet Handcuffs ratchet Handcuffs





Plastic Handcuffs









Military Tent





Field Bed



Alice Backpack

















Bayonet / Shovel etc.



















#### **SPECIAL FEATURES**

Anti Abrasion Function Injection / Cement Type Gore-tex Application Anti Frostbite Function



#### Officer / Sports Shoes