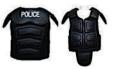

# **PROTECTION**

Bullet Proof Jacket [NIJ Level II ~ IIIA] Bullet Proof Plate [NIJ Level III ~ IV]

#### **SPECIAL FEATURES**

Material: Aramid, Kevlar, PE or as per request

Picatinny Rail / Night Vision Bracket for Bullet Proof Helmet

MOLLE / Quick Release type is applicable as per request

Following Standard NIJ Level