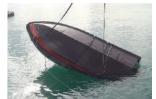

| 20 |
| EOOTWEAR                        | 22 |























Material – Aluminum / FRP / Rubber
Size – 5m ~ 23m
Main Customer – Navy / Coastguard / Marine / Army / Maritime Police etc.
Main Purpose – Mission / Surveillance / Patrol / Life Saving & Rescue

#### FINE BOAT SPECIAL FEATURES

#### **Ballistic Protection [Cabin / Window]**







Following Standard NIJ Level as per client's request

#### **Self-Sealing Fuel Tank**







**Bullet Sealing Action** 



**Rubber Layer Section** 

Self-Sealing Fuel Cell



Volume Change

Purpose - To minimize the leakage of the fuel inside against Gun Attack Material - Complex Laminated Fibers and Rubber Layer Effectiveness - Improving survivability & minimizing secondary fire

#### **Self-Righting System**







Open Type







Cabin Type

#### **Non-Lethal Water Cannon**







:: Performance

Max. Distance - Approx. 40m (Stop the boat while shooting water) Shooting seawater on the sea directly CS Liquid can be mixed



#### Inflatable Boat Load/Unload Function









FINE-RB380



#### **Single Point Lifting System**







Easy & Quick Operation Connect with Davit

#### **Self-Produced Buoyancy Tube**



KH 310 CSM



Foam Fender



**Buoyancy Tube** 

#### **Naval RCWS Application**





#### :: Standard Caliber

5.56mm / 7.62mm / 12.7mm / 40mm

\* Other Caliber is applicable as per request.

Universal mounting system with Pin / Block



## UNMANNED MILITARY SOLUTION







#### **SPECIAL FEATURES**

#### :: Standard Caliber

5.56mm / 7.62mm / 12.7mm / 40mm

\* Other Caliber is applicable as per request