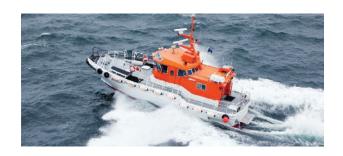

Material – Aluminum / FRP / Rubber
Size – 5m ~ 23m
Main Customer – Navy / Coastguard / Marine / Army / Maritime Police etc.
Main Purpose – Mission / Surveillance / Patrol / Life Saving & Rescue

#### FINE BOAT SPECIAL FEATURES