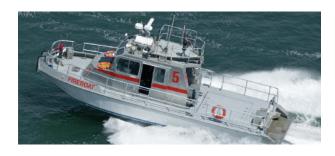

Material – Aluminum / FRP / Rubber
Size – 5m ~ 23m
Main Customer – Navy / Coastguard / Marine / Army / Maritime Police etc.
Main Purpose – Mission / Surveillance / Patrol / Life Saving & Rescue

#### FINE BOAT SPECIAL FEATURES