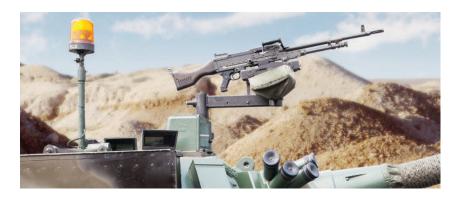

#### **Naval RCWS Application**

#### :: Standard Caliber

5.56mm / 7.62mm / 12.7mm / 40mm

\* Other Caliber is applicable as per request.

Universal mounting system with Pin / Block