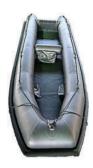

Material – Aluminum / FRP / Rubber
Size – 5m ~ 23m
Main Customer – Navy / Coastguard / Marine / Army / Maritime Police etc.
Main Purpose – Mission / Surveillance / Patrol / Life Saving & Rescue

#### FINE BOAT SPECIAL FEATURES