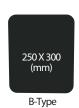

| 357 Sig         | 1430 ft/s                             |
| LevelIII  | 7.62mm NATO 148 gr.               |                 |                                       |
|           | (.308 Caliber) FMJ                | 7.62mm(308 Cal) | 2780 ft/s                             |
| LevelIV   | 30.06 166 gr.                     |                 | 2880 ft/s                             |
|           | (.30 Caliber) M2AP Armor Piercing | 30.06mm(30 Cal) |                                       |

#### **BULLET PROOF HELMET [NIJ Level IIIA]**









PASGT ACH/MICH

MICH HIGHCUT with Picatinny rails & NV bracket

CROATIAN/GERMAN STYLE

#### BULLET PROOF VEST [NIJ Level II~IIIA]











Basic Type

VIP Type

MOLLEType

Combat Type Quick Release Type

#### BULLET PROOF PLATE [NIJ Level III~IV]















#### Anti Riot Protection Suit / Helmet













Anti Riot Protection Suit

Anti Riot Helmet

#### **Anti Riot Baton / Shield**







Anti Riot Shield

#### **Electric Baton / Stun Gun**







Stun Gun

#### **Duty Belt / Handcuffs**



**Duty Belt** 





Srandard steel single ratchet Handcuffs ratchet Handcuffs





Plastic Handcuffs









Military Tent





Field Bed



Alice Backpack

















Bayonet / Shovel etc.



















#### **SPECIAL FEATURES**

Anti Abrasion Function Injection / Cement Type Gore-tex Application Anti Frostbite Function



#### Officer / Sports Shoes