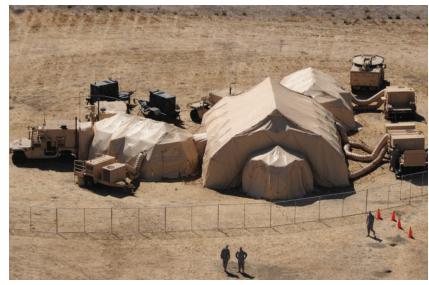

|
|           | (.30 Caliber) M2AP Armor Piercing | 30.06mm(30 Cal) |                                       |

#### **BULLET PROOF HELMET [NIJ Level IIIA]**









PASGT ACH/MICH

MICH HIGHCUT with Picatinny rails & NV bracket

CROATIAN/GERMAN STYLE

#### BULLET PROOF VEST [NIJ Level II~IIIA]











Basic Type

VIP Type

MOLLEType

Combat Type Quick Release Type

#### BULLET PROOF PLATE [NIJ Level III~IV]















#### Anti Riot Protection Suit / Helmet













Anti Riot Protection Suit

Anti Riot Helmet

#### **Anti Riot Baton / Shield**







Anti Riot Shield

#### **Electric Baton / Stun Gun**







Stun Gun

#### **Duty Belt / Handcuffs**



**Duty Belt** 





Srandard steel single ratchet Handcuffs ratchet Handcuffs





Plastic Handcuffs









Military Tent





Field Bed



Alice Backpack

















Bayonet / Shovel etc.



















#### **SPECIAL FEATURES**

Anti Abrasion Function Injection / Cement Type Gore-tex Application Anti Frostbite Function



#### Officer / Sports Shoes