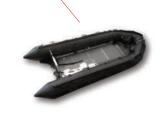

ing & Rescue

#### FINE BOAT SPECIAL FEATURES

#### **Ballistic Protection [Cabin / Window]**







Following Standard NIJ Level as per client's request

#### **Self-Sealing Fuel Tank**







**Bullet Sealing Action** 



**Rubber Layer Section** 

Self-Sealing Fuel Cell



Volume Change

Purpose - To minimize the leakage of the fuel inside against Gun Attack Material - Complex Laminated Fibers and Rubber Layer Effectiveness - Improving survivability & minimizing secondary fire

#### **Self-Righting System**







Open Type







Cabin Type

#### **Non-Lethal Water Cannon**







:: Performance

Max. Distance - Approx. 40m (Stop the boat while shooting water) Shooting seawater on the sea directly CS Liquid can be mixed



#### Inflatable Boat Load/Unload Function









FINE-RB380



#### **Single Point Lifting System**







Easy & Quick Operation Connect with Davit

#### **Self-Produced Buoyancy Tube**



KH 310 CSM



Foam Fender



**Buoyancy Tube** 

#### **Naval RCWS Application**





#### :: Standard Caliber

5.56mm / 7.62mm / 12.7mm / 40mm

\* Other Caliber is applicable as per request.

Universal mounting system with Pin / Block



## UNMANNED MILITARY SOLUTION







#### **SPECIAL FEATURES**

#### :: Standard Caliber

5.56mm / 7.62mm / 12.7mm / 40mm

\* Other Caliber is applicable as per request.

Fixed / Mobile Type

Universal mounting system with Pin / Block

#### Intelligent Surveillance / Detection Robot













Primeter

Mid-Range

Long Range

Long Range Mobile

#### **Combat Robot [Lethal]**



5.56mm





K3/M60 7.62mm



Cal 50. 12.7mm



K6