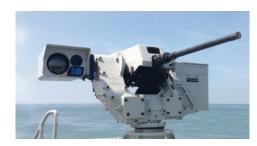

#### **Naval RCWS Application**

#### :: Standard Caliber

5.56mm / 7.62mm / 12.7mm / 40mm

\* Other Caliber is applicable as per request.

Universal mounting system with Pin / Block