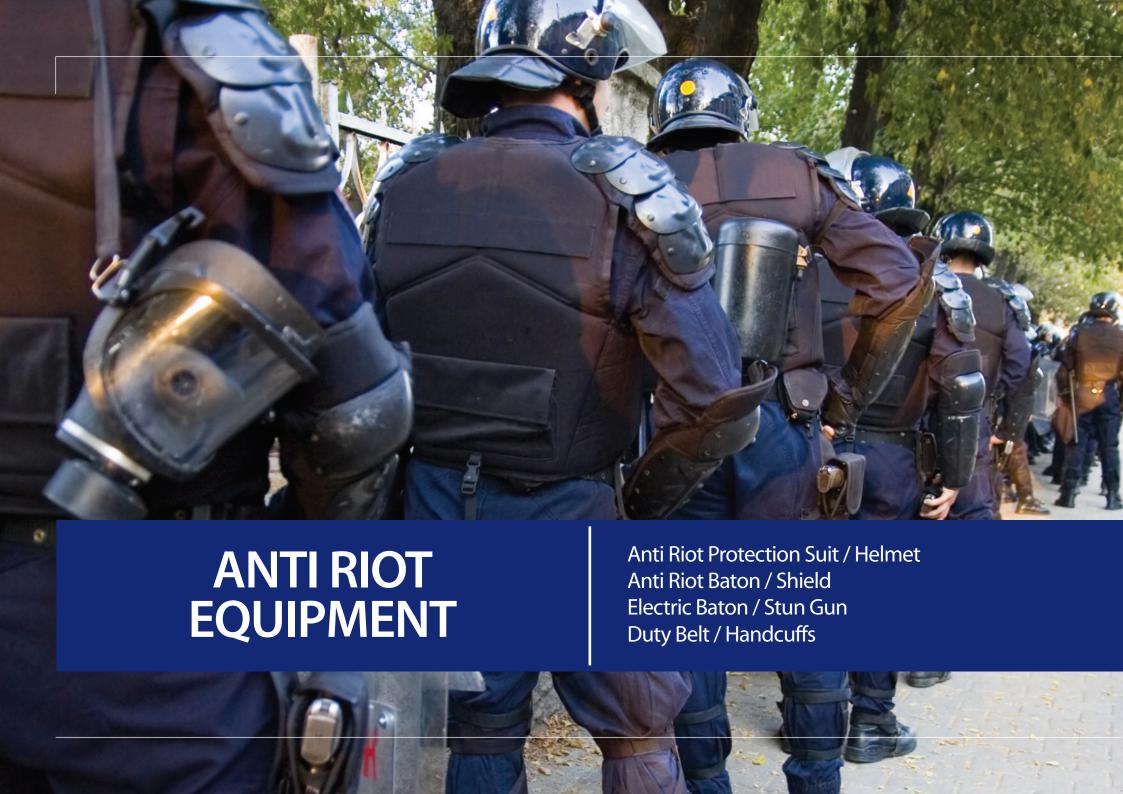

#### Anti Riot Protection Suit / Helmet

Anti Riot Protection Suit

Anti Riot Helmet

#### **Anti Riot Baton / Shield**

Anti Riot Shield

#### **Electric Baton / Stun Gun**

Stun Gun

#### **Duty Belt / Handcuffs**

**Duty Belt** 

Srandard steel single ratchet Handcuffs ratchet Handcuffs

Plastic Handcuffs

Military Tent

Field Bed

Alice Backpack

Bayonet / Shovel etc.