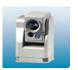

#### **Naval RCWS Application**

#### :: Standard Caliber

5.56mm / 7.62mm / 12.7mm / 40mm

\* Other Caliber is applicable as per request.

Universal mounting system with Pin / Block