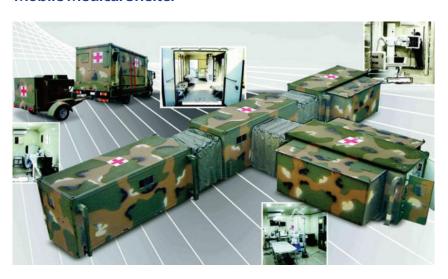

m, 40mm
- Surveillance

#### **Features**

- Laser Range Finder (Detection: 20km)
- Laser Illuminator: 808nm
- Collimation Angle Auto Link to Zoom Lens
- GPS / Compass
- Fog Enhancement DSP
- Full Motion Stabilization

#### **Detection Range**

- Day: Vehicle 20km / Human 15km
- •Thermal: Vehicle 19.2km / Human 15.5km
- •LD Illuminator: 1.5km Recognition (No Moon)









#### **Wastewater Treatment Solution**

#### **Business Field**

- Industrial Wastewater Treatment
- Re-use of Wastewater



#### **Sewage Water Treatment Solution**

#### **Business Field**

- General Sewage Water Treatment
- Re-use of Sewage Water



#### R/O [Reverse Osmosis] Solution

#### **Business Field**

- Seawater Desalination System
- Chemistry / Semiconductor Process









#### **Mobile Medical Shelter**



#### **APC** [Armored Personnel Carrier]



- Configuration 4X4
- Overall Length Approx. 6.3m Main 30mm
- Crew 12 persons



- Configuration 6X6 or 8X8
- Coax 7.62mm
- **Speed** Max. 100km/h (Road) **Speed** 100~105km/h (Road)



- Configuration 6X6 or 8X8
- Ready to Fire 8 missiles
- Surveillance Range Approx. 20km
- Speed 100~105km/h (Road)

#### **Various Special Vehicles**

















Military Purpose Vehicle







Command Vehicle



## CBRNE / FIRE FIGHTING EQUIPMENT





#### **Gas Mask / CBRNE Clothes**

Monocular

Voice Amplifier



Binocula



Vision Correction System



**Carrying Bag** 



Approved NFPA 1991: 2005 for Chemical Protective Suit

#### **Heat Proximity Clothes**



Over 90% of High Heat due to strong flame

#### Newly adopted Aluminum Coating Method

• Lower