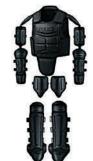

# **PROTECTION**

Bullet Proof Jacket [NIJ Level II ~ IIIA] Bullet Proof Plate [NIJ Level III ~ IV]

#### **SPECIAL FEATURES**

Material: Aramid, Kevlar, PE or as per request

Picatinny Rail / Night Vision Bracket for Bullet Proof Helmet

MOLLE / Quick Release type is applicable as per request

Following Standard NIJ Level

#### BULLET PROOF PLATE [NIJ Level III~IV]