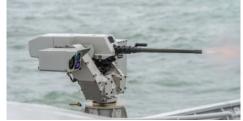

#### **Naval RCWS Application**

#### :: Standard Caliber

5.56mm / 7.62mm / 12.7mm / 40mm

\* Other Caliber is applicable as per request.

Universal mounting system with Pin / Block