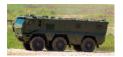

#### **APC** [Armored Personnel Carrier]

- Configuration 4X4
- Overall Length Approx. 6.3m Main 30mm
- Crew 12 persons

- Configuration 6X6 or 8X8
- Coax 7.62mm
- **Speed** Max. 100km/h (Road) **Speed** 100~105km/h (Road)

- Configuration 6X6 or 8X8
- Ready to Fire 8 missiles
- Surveillance Range Approx. 20km
- Speed 100~105km/h (Road)