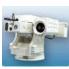

#### **Naval RCWS Application**

#### :: Standard Caliber

5.56mm / 7.62mm / 12.7mm / 40mm

\* Other Caliber is applicable as per request.

Universal mounting system with Pin / Block