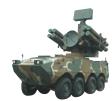

#### **APC** [Armored Personnel Carrier]

- Configuration 4X4
- Overall Length Approx. 6.3m Main 30mm
- Crew 12 persons

- Configuration 6X6 or 8X8
- Coax 7.62mm
- **Speed** Max. 100km/h (Road) **Speed** 100~105km/h (Road)