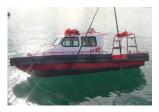

Material – Aluminum / FRP / Rubber
Size – 5m ~ 23m
Main Customer – Navy / Coastguard / Marine / Army / Maritime Police etc.
Main Purpose – Mission / Surveillance / Patrol / Life Saving & Rescue

#### FINE BOAT SPECIAL FEATURES