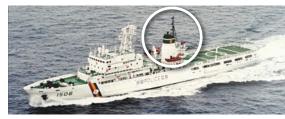

Material – Aluminum / FRP / Rubber
Size – 5m ~ 23m
Main Customer – Navy / Coastguard / Marine / Army / Maritime Police etc.
Main Purpose – Mission / Surveillance / Patrol / Life Saving & Rescue

#### FINE BOAT SPECIAL FEATURES