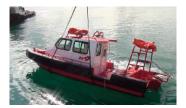

Material – Aluminum / FRP / Rubber
Size – 5m ~ 23m
Main Customer – Navy / Coastguard / Marine / Army / Maritime Police etc.
Main Purpose – Mission / Surveillance / Patrol / Life Saving & Rescue

#### FINE BOAT SPECIAL FEATURES