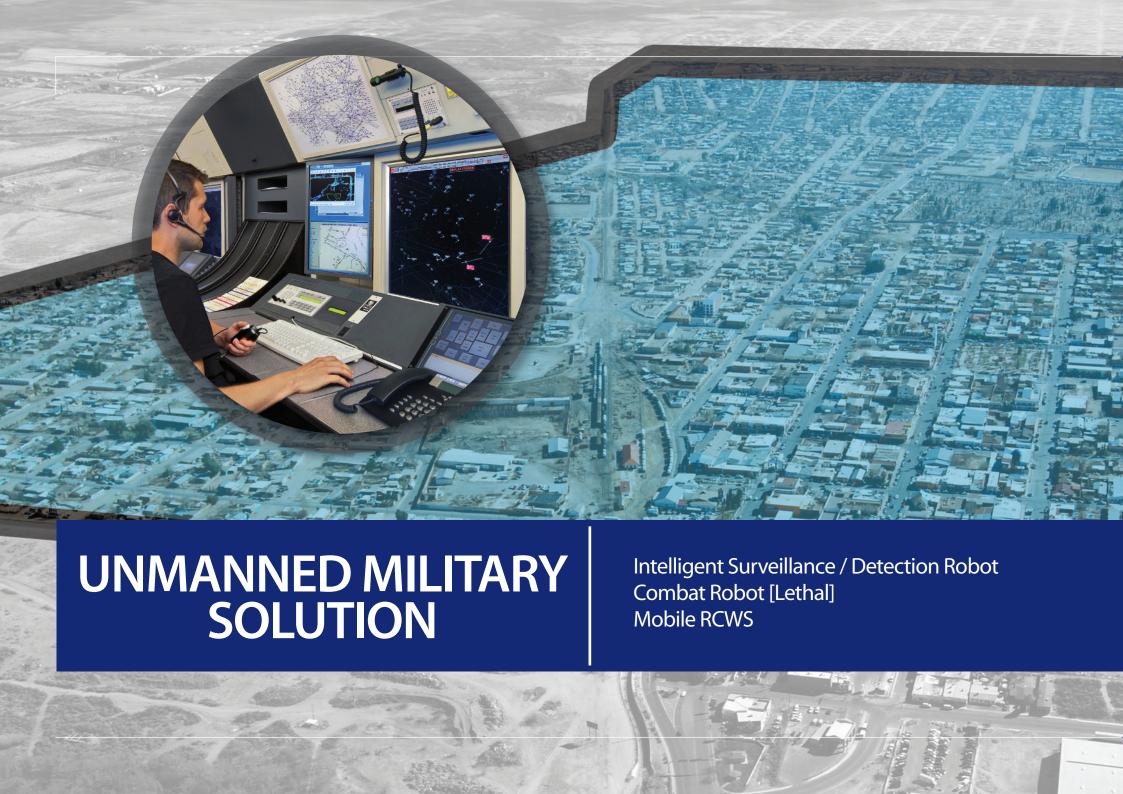

## UNMANNED MILITARY SOLUTION

#### **SPECIAL FEATURES**

#### Intelligent Surveillance / Detection Robot

Primeter

Mid-Range

Long Range

Long Range Mobile

#### **Combat Robot [Lethal]**

5.56mm

K3/M60 7.62mm

Cal 50. 12.7mm

K6 / Cal 50 12.7mm

K4/K6

As per request

#### **Mobile RCWS**