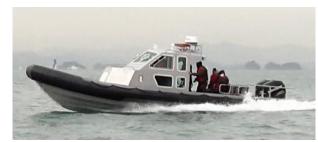

Material – Aluminum / FRP / Rubber
Size – 5m ~ 23m
Main Customer – Navy / Coastguard / Marine / Army / Maritime Police etc.
Main Purpose – Mission / Surveillance / Patrol / Life Saving & Rescue

#### FINE BOAT SPECIAL FEATURES