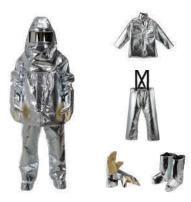

#### **Heat Proximity Clothes**

Over 90% of High Heat due to strong flame

#### Newly adopted Aluminum Coating Method

• Lower weight and Softer fabric for more efficient operation

#### Fabric composition

• Aluminized heat resistant fabric, middle layer, felt, and inner