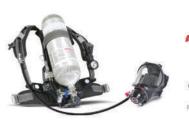

## Self-Contained Breathing Apparatus

Type of filling gas: Air

Hours of use: Approx. 50 mins

Gross weight: 8kg or less

(excluding saver and air weight)