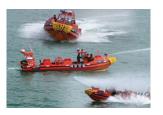

Material – Aluminum / FRP / Rubber
Size – 5m ~ 23m
Main Customer – Navy / Coastguard / Marine / Army / Maritime Police etc.
Main Purpose – Mission / Surveillance / Patrol / Life Saving & Rescue

#### FINE BOAT SPECIAL FEATURES