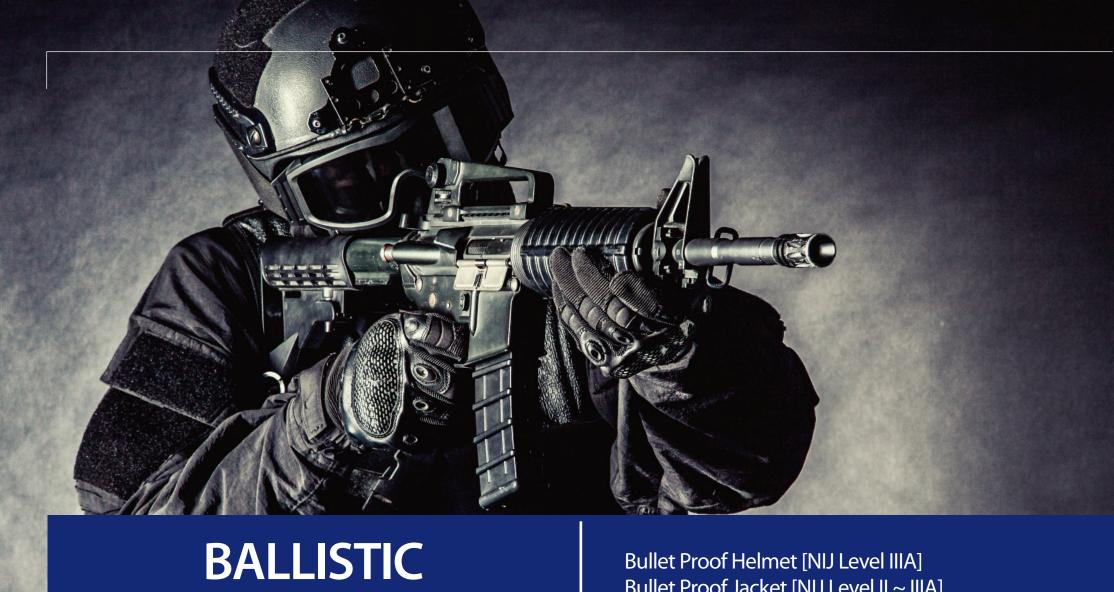

# **PROTECTION**

Bullet Proof Jacket [NIJ Level II ~ IIIA] Bullet Proof Plate [NIJ Level III ~ IV]

#### **SPECIAL FEATURES**

Material: Aramid, Kevlar, PE or as per request

Picatinny Rail / Night Vision Bracket for Bullet Proof Helmet

MOLLE / Quick Release type is applicable as per request

Following Standard NIJ Level