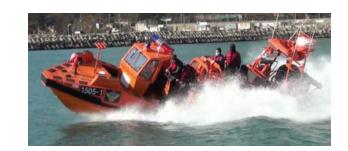

Material – Aluminum / FRP / Rubber
Size – 5m ~ 23m
Main Customer – Navy / Coastguard / Marine / Army / Maritime Police etc.
Main Purpose – Mission / Surveillance / Patrol / Life Saving & Rescue

#### FINE BOAT SPECIAL FEATURES