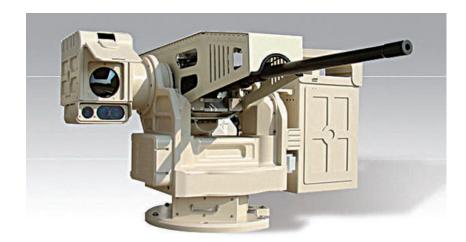

#### :: Standard Caliber

5.56mm / 7.62mm / 12.7mm / 40mm

\* Other Caliber is applicable as per request.

Fixed / Mobile Type

Universal mounting system with Pin / Block

#### **Mobile RCWS**

#### Type

- •Lethal / 5.56mm, 7.62mm, 12.7mm, 40mm
- Surveillance