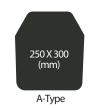

| 357 Sig         | 1430 ft/s                             |
| LevelIII  | 7.62mm NATO 148 gr.               |                 |                                       |
|           | (.308 Caliber) FMJ                | 7.62mm(308 Cal) | 2780 ft/s                             |
| LevelIV   | 30.06 166 gr.                     |                 | 2880 ft/s                             |
|           | (.30 Caliber) M2AP Armor Piercing | 30.06mm(30 Cal) |                                       |

#### **BULLET PROOF HELMET [NIJ Level IIIA]**









PASGT ACH/MICH

MICH HIGHCUT with Picatinny rails & NV bracket

CROATIAN/GERMAN STYLE

#### BULLET PROOF VEST [NIJ Level II~IIIA]











Basic Type

VIP Type

MOLLEType

Combat Type Quick Release Type

#### BULLET PROOF PLATE [NIJ Level III~IV]















#### Anti Riot Protection Suit / Helmet













Anti Riot Protection Suit

Anti Riot Helmet

#### **Anti Riot Baton / Shield**







Anti Riot Shield

#### **Electric Baton / Stun Gun**







Stun Gun

#### **Duty Belt / Handcuffs**



**Duty Belt** 





Srandard steel single ratchet Handcuffs ratchet Handcuffs





Plastic Handcuffs









Military Tent





Field Bed



Alice Backpack

















Bayonet / Shovel etc.



















#### **SPECIAL FEATURES**

Anti Abrasion Function Injection / Cement Type Gore-tex Application Anti Frostbite Function



#### Officer / Sports Shoes