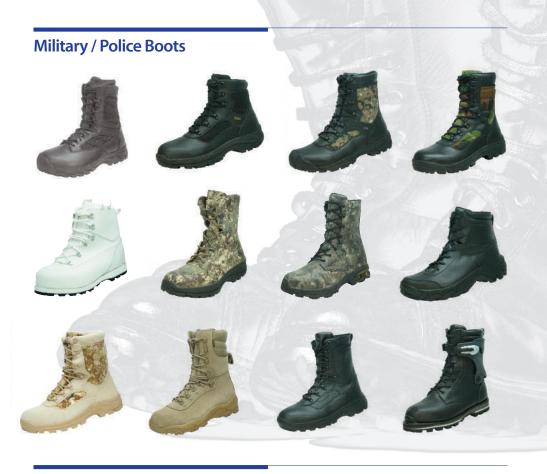

#### **SPECIAL FEATURES**

Anti Abrasion Function Injection / Cement Type Gore-tex Application Anti Frostbite Function