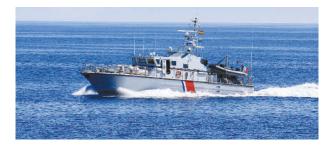

Material – Aluminum / FRP / Rubber
Size – 5m ~ 23m
Main Customer – Navy / Coastguard / Marine / Army / Maritime Police etc.
Main Purpose – Mission / Surveillance / Patrol / Life Saving & Rescue

#### FINE BOAT SPECIAL FEATURES