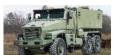

#### **APC** [Armored Personnel Carrier]

- Configuration 4X4
- Overall Length Approx. 6.3m Main 30mm
- Crew 12 persons

- Configuration 6X6 or 8X8
- Coax 7.62mm
- **Speed** Max. 100km/h (Road) **Speed** 100~105km/h (Road)