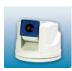

#### **Mobile RCWS**

#### Type

- •Lethal / 5.56mm, 7.62mm, 12.7mm, 40mm
- Surveillance

#### **Features**

- Laser Range Finder (Detection: 20km)
- Laser Illuminator: 808nm
- Collimation Angle Auto Link to Zoom Lens
- GPS / Compass
- Fog Enhancement DSP
- Full Motion Stabilization

#### **Detection Range**

- Day: Vehicle 20km / Human 15km
- •Thermal: Vehicle 19.2km / Human 15.5km
- •LD Illuminator: 1.5km Recognition (No Moon)