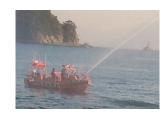

#### **Non-Lethal Water Cannon**

:: Performance

Max. Distance - Approx. 40m (Stop the boat while shooting water) Shooting seawater on the sea directly CS Liquid can be mixed