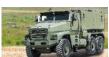

#### **APC** [Armored Personnel Carrier]

- Configuration 4X4
- Overall Length Approx. 6.3m Main 30mm
- Crew 12 persons

- Configuration 6X6 or 8X8
- Coax 7.62mm
- **Speed** Max. 100km/h (Road) **Speed** 100~105km/h (Road)