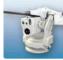

#### **Mobile RCWS**

#### Type

- •Lethal / 5.56mm, 7.62mm, 12.7mm, 40mm
- Surveillance

#### **Features**

- Laser Range Finder (Detection: 20km)
- Laser Illuminator: 808nm
- Collimation Angle Auto Link to Zoom Lens
- GPS / Compass
- Fog Enhancement DSP
- Full Motion Stabilization

#### **Detection Range**

- Day: Vehicle 20km / Human 15km
- •Thermal: Vehicle 19.2km / Human 15.5km
- •LD Illuminator: 1.5km Recognition (No Moon)