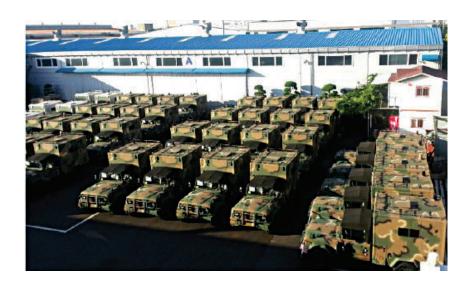

- •Lethal / 5.56mm, 7.62mm, 12.7mm, 40mm
- Surveillance

#### **Features**

- Laser Range Finder (Detection: 20km)
- Laser Illuminator: 808nm
- Collimation Angle Auto Link to Zoom Lens
- GPS / Compass
- Fog Enhancement DSP
- Full Motion Stabilization

#### **Detection Range**

- Day: Vehicle 20km / Human 15km
- •Thermal: Vehicle 19.2km / Human 15.5km
- •LD Illuminator: 1.5km Recognition (No Moon)









#### **Wastewater Treatment Solution**

#### **Business Field**

- Industrial Wastewater Treatment
- Re-use of Wastewater



#### **Sewage Water Treatment Solution**

#### **Business Field**

- General Sewage Water Treatment
- Re-use of Sewage Water



#### R/O [Reverse Osmosis] Solution

#### **Business Field**

- Seawater Desalination System
- Chemistry / Semiconductor Process









#### **Mobile Medical Shelter**



#### **APC** [Armored Personnel Carrier]



- Configuration 4X4
- Overall Length Approx. 6.3m Main 30mm
- Crew 12 persons



- Configuration 6X6 or 8X8
- Coax 7.62mm
- **Speed** Max. 100km/h (Road) **Speed** 100~105km/h (Road)



- Configuration 6X6 or 8X8
- Ready to Fire 8 missiles
- Surveillance Range Approx. 20km
- Speed 100~105km/h (Road)

#### **Various Special Vehicles**

















Military Purpose Vehicle







Command Vehicle



## CBRNE / FIRE FIGHTING EQUIPMENT





#### **Gas Mask / CBRNE Clothes**

Monocular

Voice Amplifier



Binocula



Vision Correction System



**Carrying Bag** 



Approved NFPA 1991: 2005 for Chemical Protective Suit

#### **Heat Proximity Clothes**



Over 90% of High Heat due to strong flame

#### Newly adopt