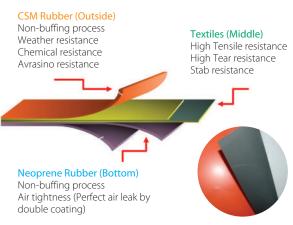

#### **SPECIAL FEATURES**

Anti Abrasion Function Injection / Cement Type Gore-tex Application Anti Frostbite Function